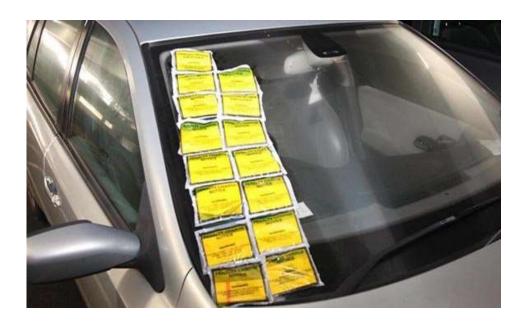

### Current kerbside customer experience

No reliable kerbside maps

No payment hub means lots of parking apps

Confusing Signage and Suspensions

Parking is an enforcement led business model

Paper receipts are issued from P&D machines