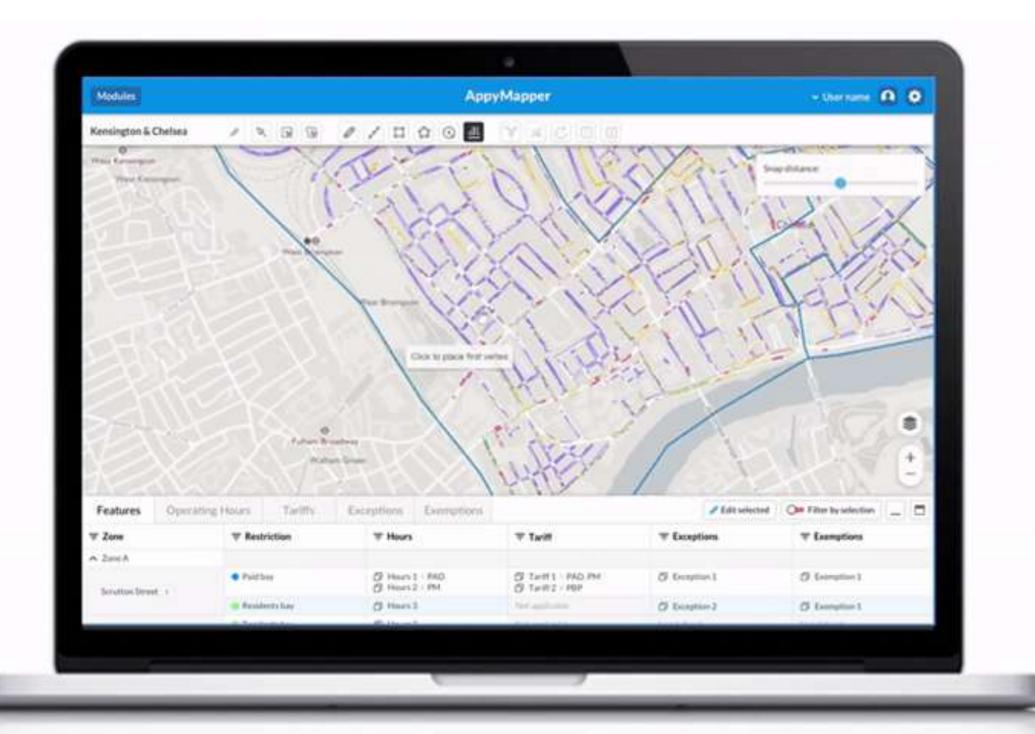

## **Mapper**

Lead and promote on changes to Traffic Order legislation.

Common Traffic Order format ready for data standards

Digitised, streamlined and standardised Traffic

## Mapper - helping authorities move to digital platform

## **Mapper - Public Consultation**

Streamlined back office portal

Clear representation of changes

Supports current and future legislation

Cross platform offers
On-street viewing