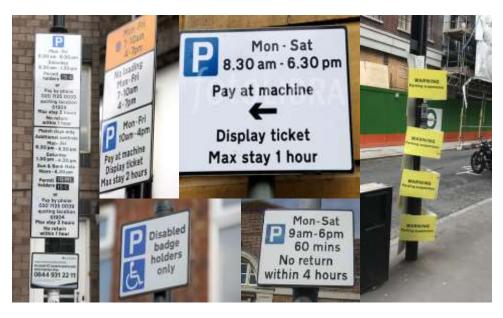

### Current kerbside customer experience

No reliable kerbside maps

No payment hub means lots of parking apps

Confusing Signage and Suspensions

Parking is an enforcement led business model

Paper receipts are issued from P&D machines