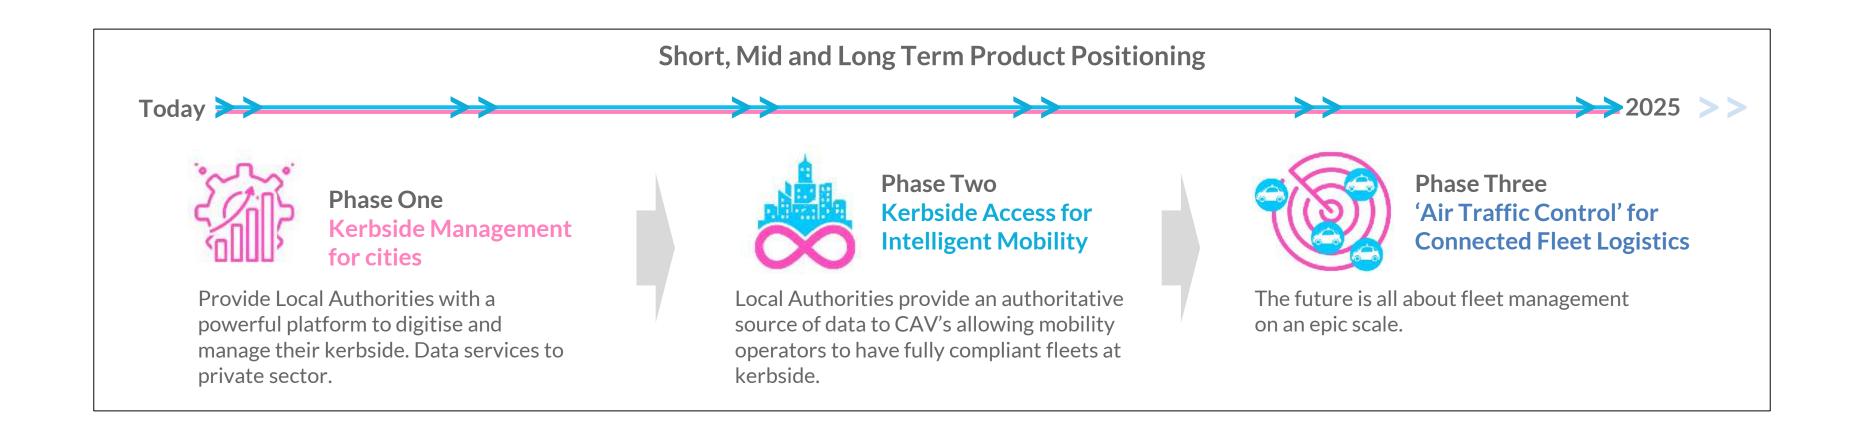

boration with local authorities
Identified the main pain-points

£700m
£100m

Annual spend by 418 UK authorities

Annual spend by 33 Greater London

Individually managing parking services

Boroughs on manpowered enforcement



Annual spend by UK local authorities managing **Traffic Regulation Orders** 

£63m

#### AppyWay

## **Mapper**









Lead and promote on changes to Traffic Order legislation.



Common Traffic Order format ready for data standards

Digitised, streamlined and standardised Traffic



## Mapper - helping authorities move to digital platform







## **Mapper - Public Consultation**



Streamlined back office portal



Clear representation of changes



Supports current and future legislation



Cross platform offers
On-street viewing





### What we can do today