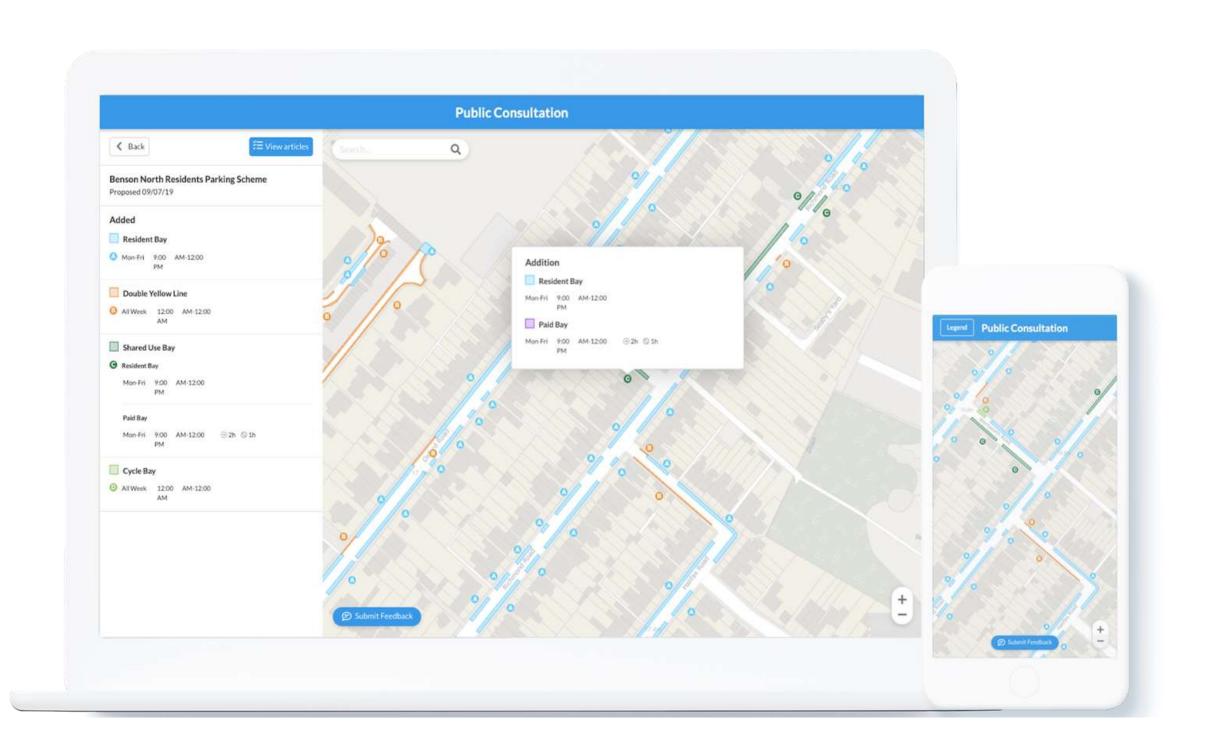

## **Mapper - Public Consultation**

Streamlined back office portal

Clear representation of changes

Supports current and future legislation

Cross platform offers
On-street viewing