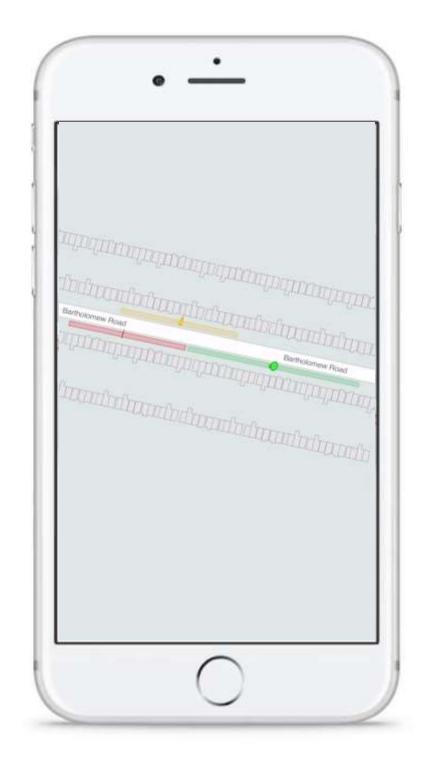

## **Mapper - Public Consultation**

Streamlined back office portal

Clear representation of changes

Supports current and future legislation

Cross platform offers
On-street viewing