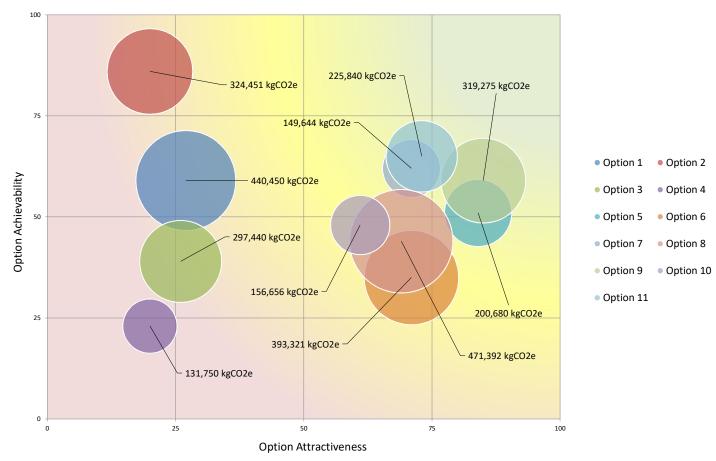

### Live Labs II: Options Portfolio Analysis

#### Programme Options Portfolio Analysis (Bubble Size = Carbon Saving (Illustration))