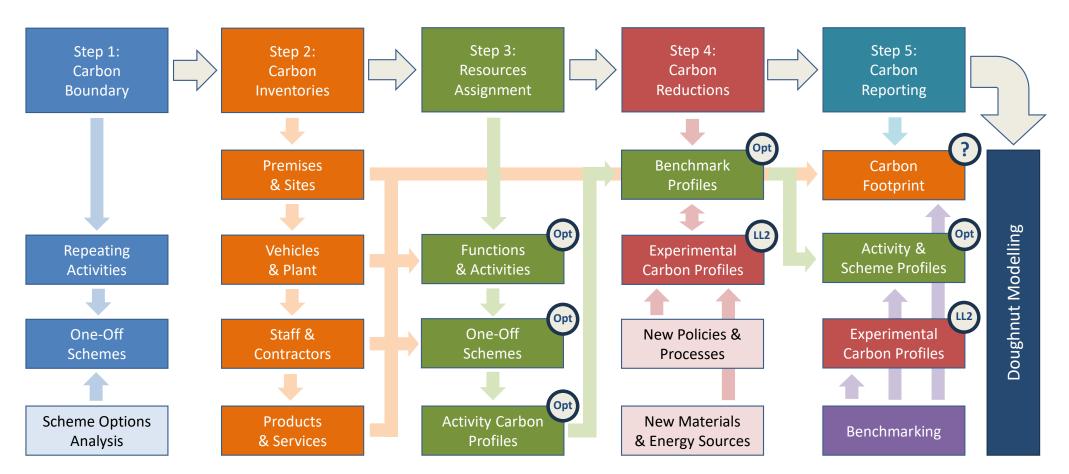

#### Five Step Process

High Accuracy, Low Overhead

Association of Directors of Environment, Economy, Planning & Transport