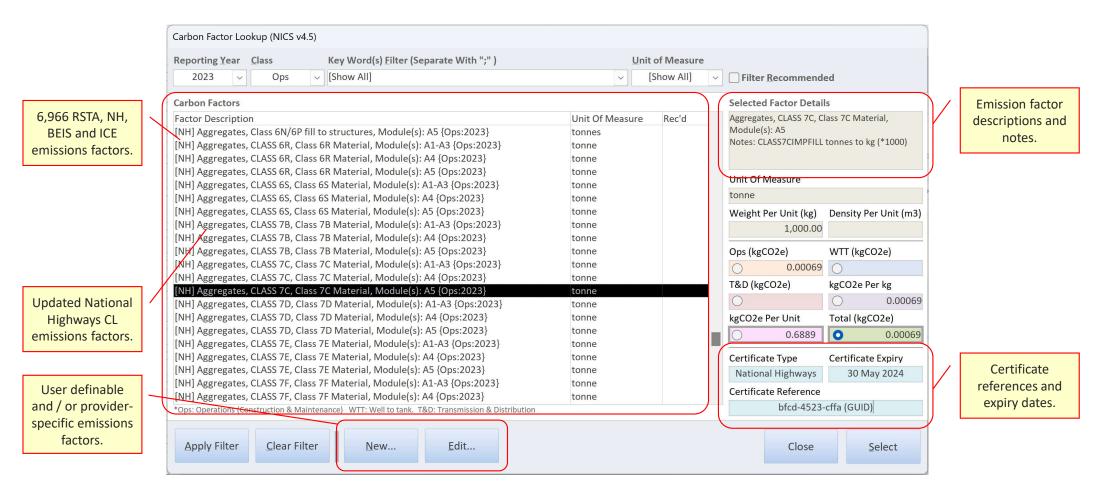

### **NICS Carbon Factors Dataverse**

Live Labs II

#### National Infrastructure Carbon Schedule (NICS)

#### A Consistent Carbon Dataverse